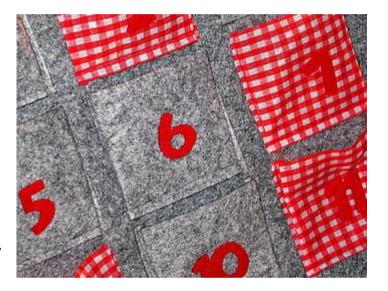

## By the end of the course you will be able to:

 Make your own quilted advent calendar, 24 hand-sewn pockets with numbers.

#### What is required to attend the course?

- Materials:
  - Fabric: 40cm width, 60cm length
  - 24 patches of fabric, 7x7
     cm
  - Sewing thread, embroidery
- Clothing clip hanger, or stick for hanging
- Tools & Equipment:
  - Scissors, sewing needle, pins, safety pin, measuring tape, ruler, pencil, contact que.
  - Sewing machine and iron is useful but not necessary.
- Materials can be provided by the learning centre
- For health and safety reasons, children must be over the age of 7 years to attend this session
- Please note, in this workshop, we can only accommodate 1 adult to 1 child
- Parents/ carers will need to supervise their children at all times.
- Minimum of 24- hour notice is required if you are unable to attend